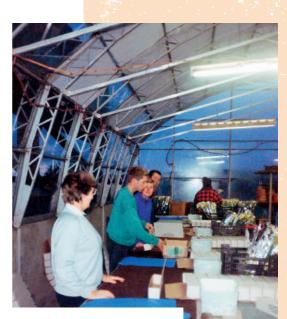

#### 20 YEARS AGO WE MADE A MOVE

Scilly Flowers, or as it was then known, "Scent From the Islands" (we loved that name but it just didn't work online), moved into a shiny, new, purpose-built shed 20 years ago. It has served us very well and is still where we pack your flowers today.

The postal flower side of the farm was started by Ben's parents, Andrew and Hilary Julian, when holiday makers asked to send flowers as holiday gifts.

One of the major challenges of building on a small island is getting all the materials and machinery on site. A barge was used to bring everything direct from the mainland.

artin

Isles of

S

Packing and taking orders for flowers was done in a leaky, drafty glasshouse. As the business grew and the holes in the roof increased, it was clear a larger building was needed.

If you're interested in the history of *Churchtown Farm*, there is more on our website:

Be scillyflowers.co.uk/history-of-scilly-flowers

Spring 2000: the frame and walls of the new shed start to take shape across the yard from the old glasshouse.

> We love our shed. This year particularly, we like that it is well ventilated (some say chilly) and spacious, making it easier to work safely.