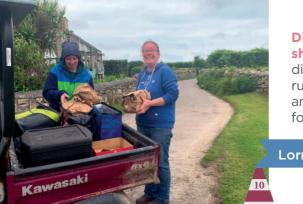

Did you close? Briefly, but by May we were sending flowers again and keeping our team safe with SCDog's hand sanitiser – made on St Martin's in the islands' only distillery.

What were the islands

**like?** Quiet! It was an immense privilege to be locked down somewhere so stunning. But as 90% of the economy is reliant on the visitors we share this special place with, it was a relief when travel restrictions were lifted.

Did you have any food shortages? Our island shop did a brilliant job, we didn't run out of anything important, and the island's cafes offered food delivery services.

Lorrie's answer from p3: Wrinkly!